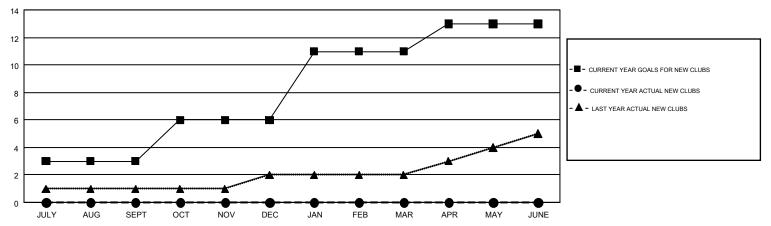

ULY/AUG/SEPT | 3             | 0         | 3             | JULY/AUG/SEPT         | 133                       | 294                     | 327                                          |  |
| OCT/NOV/DEC   | 3             | 0         | 4             | OCT/NOV/DEC           | 110                       | 321                     | 475                                          |  |
| JAN/FEB/MAR   | 5             | 0         | 0             | JAN/FEB/MAR           | 184                       | 118                     | 96                                           |  |
| APR/MAY/JUNE  | 2             | 0         | 0             | APR/MAY/JUNE          | 87                        | 0                       | 0                                            |  |

## GOALS AND ACTUAL NEW CLUBS CUMULATIVE



## GOALS AND ACTUAL MEMBERS CUMULATIVE



|                             |     | i <del></del>                    |                                 |                 |       |
|-----------------------------|-----|----------------------------------|---------------------------------|-----------------|-------|
| DROPPED CLUBS: 7            |     | 246 CLUBS OF 493 ADDED 1 OR MORE | GENDER DISTRIBUTION             |                 |       |
|                             |     | NEW MEMBERS                      | MALE                            | 10,421 (74.80%) |       |
|                             |     |                                  | FEMALE                          | 3,510 (25.20%)  |       |
| DROPPED MEMBERS             |     |                                  |