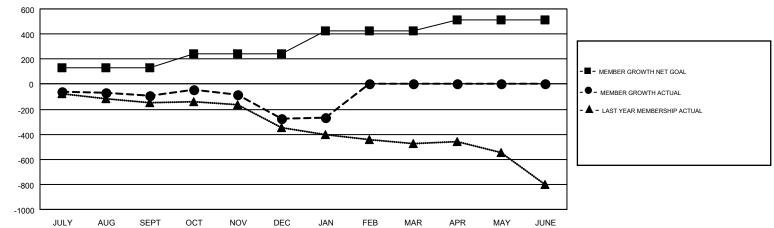

## GOALS AND ACTUAL MEMBERS CUMULATIVE

|                             |     | i <del></del>                    |                                 |                 |       |
|-----------------------------|-----|----------------------------------|---------------------------------|-----------------|-------|
| DROPPED CLUBS: 7            |     | 246 CLUBS OF 493 ADDED 1 OR MORE | GENDER DISTRIBUTION             |                 |       |
|                             |     | NEW MEMBERS                      | MALE                            | 10,421 (74.80%) |       |
|                             |     |                                  | FEMALE                          | 3,510 (25.20%)  |       |
| DROPPED MEMBERS             |     |                                  |                                 |                 |       |
| DECEASED                    | 127 | CLICK HERE FOR CUMULATIVE        | TOTAL FAMILY UNIT MEMBERS       |                 | 2,010 |
| CLUB CANCELLED 44 OTHER 721 |     | MEMBERSHIP DATA                  |                                 |                 |       |
|                             |     |                                  | FAMILY MEMBERS PAYING HALF DUES |                 | 1,042 |
| TOTAL                       | 892 |                                  | DUES                            |                 |       |